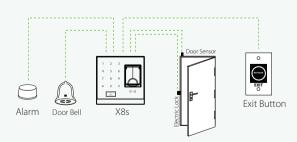

**ZK Optical Sensor** 

Algorithm Version

ZKFinger VX10.0

Communication

N/A

Access Control Interface

3rd Party Electric Lock, Door Sensor, Exit 20%-80%

Button, Alarm, Doorbell

## Configuration