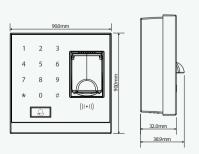

**Operating Humidity** 

Dimensions (LxWxH)

90×90×38.9mm

SDK

N/A

Software

N/A

## Dimensions (mm)