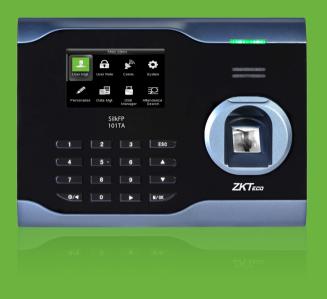

# **SilkFP**-101TA Time Attendance Terminal

With innovative fingerprint verification algorithm, the SilkID fingerprint reader processes quick and precise identification of wet, dry and rough fingers. Infrared sensation technology enables accurate fingerprint sensing and auto-activation to save power.

#### Features

- Latest SilkID Fingerprint Reader precisely identifies wet, dry and rough fingerprints
- Infrared Auto fingerprint sensation and activation to save power
- Good operation under strong light source with Anti-glare technique
- Fits with Governmental facilities, factories, construction sites, financial bodies and institutional facilities