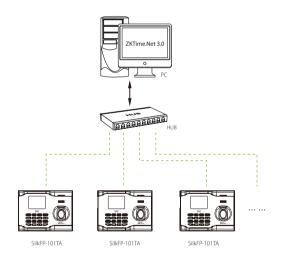

|
| 0°C - 45°C                                                                                                                          |
| 20% - 80%                                                                                                                           |
| 192.0×140.0×42.5mm (Length×Width×Thickness)                                                                                         |
| 1.05 kg                                                                                                                             |
|                                                                                                                                     |

## Configuration

# What's in the Box











Power Adapter

Back Plate



USB Cable



Screws and Holders



ZKTeco Inc. E-mail: sales@zkteco.com www.zkteco.com © Copyright 2015. ZKTeco Inc. ZKTeco Logo is a registered trademark of ZKTeco or a related company. All other product and company names mentioned are used for identification purposes only and may be the trademarks of their respective owners. All specifications are subject to change without notice. All rights reserved.