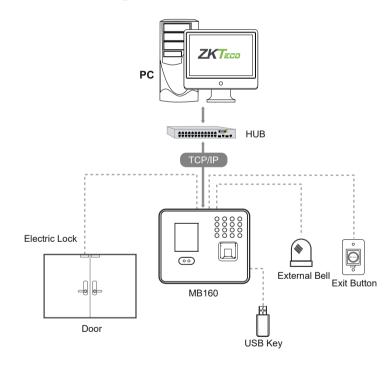

|
| Interface for Access Control | 3rd Party Electric Lock, Exit Button, Alarm                                            |
| Power Supply                 | DC 12V 1.5A                                                                            |
| Verification Speed           | ≤1Sec.                                                                                 |
| Operating Temp.              | 0°c - 45°c                                                                             |
| Operating Humidity           | 20% - 80%                                                                              |
| Dimension                    | 167.5 x 148.8 x 32.2 mm (Length*Width*Thickness)                                       |

#### Dimensions



## Configuration