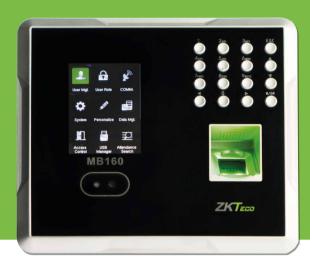

# **MB**160

Multi-Bio Time Attendance
Terminal with Access Control
Functions

MB160 is an innovative product featured with ZK advanced fingerprint and face recognition technologies. It supports multiple verification methods including face, fingerprint, card, password, combinations between them and basic access control functions.

#### **Features**

- 1,500 Faces, 2,000 Fingerprints, 100,000 Records and 2,000 Cards.
- Multi-languages.
- Communication: TCP/IP, USB-Host, Wi-Fi (Optional).
- High verification speed.
- Professional firmware and platform make it more flexible.
- Intuitive and stunning UI design.