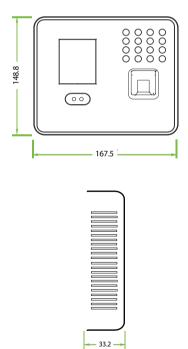

### Specifications

| Face Capacity                | 1,500                                                                                  |
|------------------------------|----------------------------------------------------------------------------------------|
| Fingerprint Capacity         | 2,000                                                                                  |
| Card Capacity                | 2,000                                                                                  |
| Record Capacity              | 100,000                                                                                |
| Display                      | 2.8-inch TFT Screen                                                                    |
| Communication                | TCP/IP, USB-Host, Wi-Fi (Optional)                                                     |
| Standard Functions           | SMS, DST, Scheduled-bell, Self-Service Query, Automatic Status Switch, T9 Input, Photo |
|                              | ID, Camera, Multi-verification, 12V Output, RS232 Printer (Optional Cable)             |
| Optional Functions           | ID / MF Cards, Work Code, ADMS                                                         |
| Interface for Access Control | 3rd Party Electric Lock, Exit Button, Alarm                                            |
| Power Supply                 | DC 12V 1.5A                                                                            |
| Verification Speed           | ≤1Sec.                                                                                 |
| Operating Temp.              | 0°c - 45°c                                                                             |
| Operating Humidity           | 20% - 80%                                                                              |
| Dimension                    | 167.5 x 148.8 x 32.2 mm (Length*Width*Thickness)                                       |

#### Dimensions