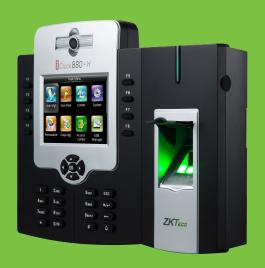

# iClock880

Fingerprint Time Attendance & Access Control Terminal

#### Introduction:

iClock880 is a 3.5-inch TFT screen Time Attendance & Access Control Terminal. Adopting the new user-friendly firmware and latest core-board, it improves performance, accelerates identification speed and more extendable for various customization requirement. What's more, the user-friendly interface gives you a new experience. It has standard functions like TCP/IP, RS-232/485, USB-host, camera, 8 functions keys, T9 input, and backup battery. It also has access control interfaces for wiegand -in, wiegand -out, door lock, alarm and door bell.