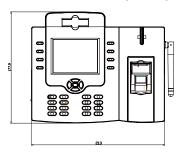

|
| Operating Humidity       | 20%-80%                                                                                                                                                                        |
| Dimension                | 213*177.9*51.4mm (Length*Width*Thickness)                                                                                                                                      |
| Net Weight               | 2.05kg                                                                                                                                                                         |

### Dimensions (mm)





### Interface



### Configuration



## Package List













iClock 880

Back Plate

Screws and Holders

Software CD (ZKTime.Net)

Power Adapter

Mounting Paper



V1. 0 2018. 12. 28