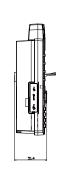

|
| Operating Humidity       | 20%-80%                                                                                                                                                                        |
| Dimension                | 213*177.9*51.4mm (Length*Width*Thickness)                                                                                                                                      |
| Net Weight               | 2.05kg                                                                                                                                                                         |

### Dimensions (mm)





### Interface



### Configuration



## Package List













iClock 880

Back Plate

Screws and Holders

Software CD (ZKTime.Net)

Power Adapter

Mounting Paper



V1. 0 2018. 12. 28