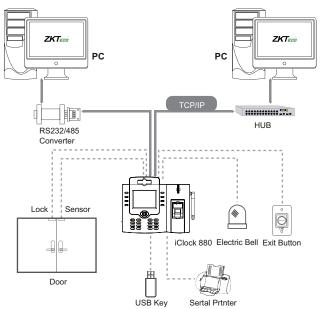

#### Introduction:

iClock880 is a 3.5-inch TFT screen Time Attendance & Access Control Terminal. Adopting the new user-friendly firmware and latest core-board, it improves performance, accelerates identification speed and more extendable for various customization requirement. What's more, the user-friendly interface gives you a new experience. It has standard functions like TCP/IP, RS-232/485, USB-host, camera, 8 functions keys, T9 input, and backup battery. It also has access control interfaces for wiegand -in, wiegand -out, door lock, alarm and door bell.

#### Access control interfaces

 For wiegand in and out, door lock connection, alarm and bell.

| Communication            | RS232/485,TCP/IP, USB-host                                                                                                                                                     |
|--------------------------|--------------------------------------------------------------------------------------------------------------------------------------------------------------------------------|
| Standard Functions       | Work code, SMS, DST, Webserver, Scheduled-bell, Self-Service Query, Automatic Status Switch, Photo ID, Multiple Verify Mode, T9 Input, Camera, Anti-passback, Built-in Battery |
| Access Control Interface | 3rd Party Electric Lock, Door Sensor, Exit Button, Alarm, and Door Bell                                                                                                        |
| Wiegand Signal           | Input & Output                                                                                                                                                                 |
| Optional Functions       | ID/Mifare/HID, 3G, WIFI, External Printer, ADMS                                                                                                                                |
| Software                 | ZKTime. Net, ZKTime 5.0                                                                                                                                                        |
| Power Supply             | DC12V 3A                                                                                                                                                                       |
| Verification Speed       | ≤0.5 Sec.                                                                                                                                                                      |
| Operating Temp           | 0°C- 45°C                                                                                                                                                                      |
| Operating Humidity       | 20%-80%                                                                                                                                                                        |
| Dimension                | 213*177.9*51.4mm (Length*Width*Thickness)                                                                                                                                      |
| Net Weight               | 2.05kg                                                                                                                                                                         |