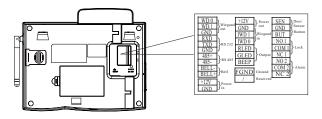

|
| Operating Humidity       | 20%-80%                                                                                                                                                                        |
| Dimension                | 213*177.9*51.4mm (Length*Width*Thickness)                                                                                                                                      |
| Net Weight               | 2.05kg                                                                                                                                                                         |

### Dimensions (mm)





### Interface



### Configuration



## Package List













iClock 880

Back Plate

Screws and Holders

Software CD (ZKTime.Net)

Power Adapter

Mounting Paper



V1. 0 2018. 12. 28